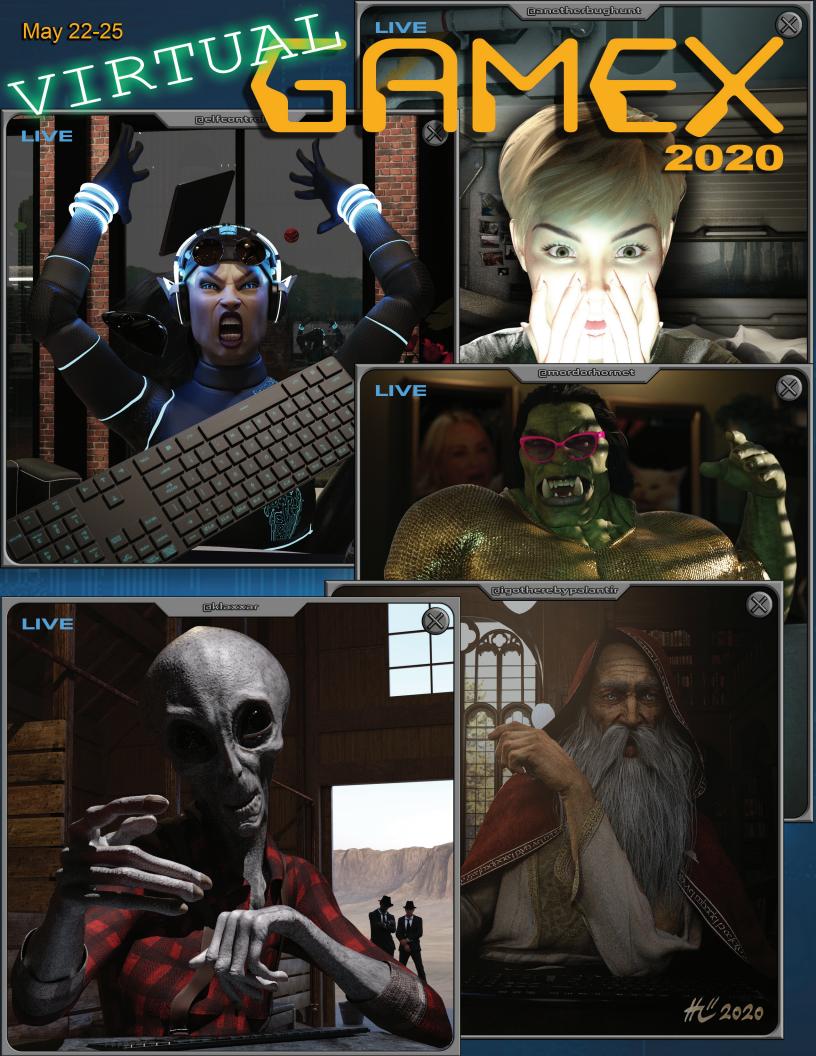

Gamex 2020 was cancelled due to the Covid-19 pandemic of 2020. Gamex 2020 was run as a virtual convention, the first of its kind for Strategicon. As such it is handled in a much different fashion than a normal Strategicon conbook.

### Welcome

Strategicon welcomes you to Virtual Gamex 2020. Thank you for joining us.

This one isn't normal by any stretch. Really, we've never done it this way before and we hope we do not have to again. Live-Action Pandemic was never the plan, we swear.

New to the convention? Well, so are we – at least in this format. If you have any questions, the convention staff will be glad to assist you.

Again, thank you for coming. Enjoy the adventure. We have no idea how this is going to go.