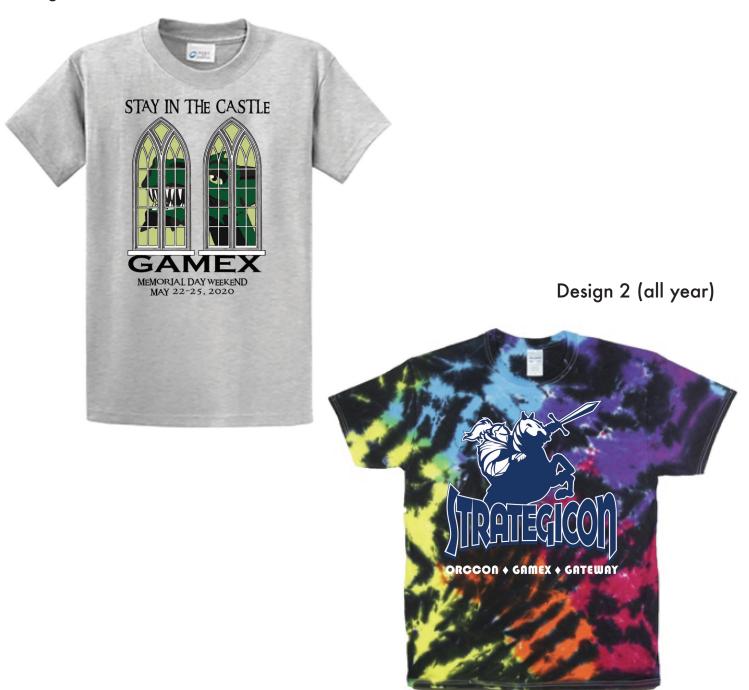

# T-Shirts!

## Design 1

Two different Convention Shirts
Available through the web site for \$20
\$25 for the annual shirt
All sizes from S to 4XL

Men's, Women's and Youth shirts are available.

Design 1 will be available for direct shipping or pickup at Gateway 2020

Design 2 will be available for pickup at Gateway 2020

Design 1 is print to order only – it will not be sold at our shows after Gamex 2020