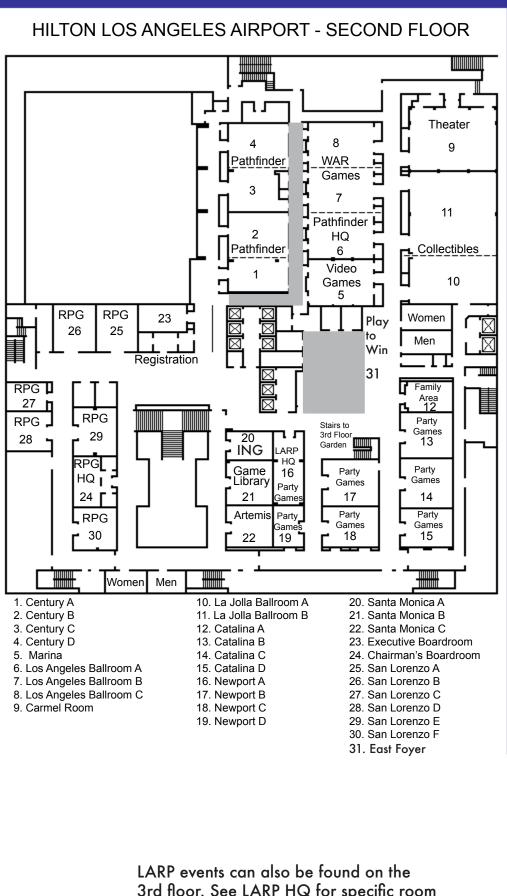

uff any role they've created as a potential cover story.

**Ultimate Werewolf** — Fri 9 pm — Seer, Witch, Hunter Kill your Villager friends and lie to others about it. This Seer/Witch/Hunter spread is as basic, balanced, and beginner-friendly as role distribution gets before I throw you to the wolves in later games.

# Why Did the Chicken...? — Sat 9 pm

In each round, players have two minutes to create funny answers for a randomly generated riddle. Players take turns judging the answers. Hilarious fun!

#### **Yu-Gi-Oh!** — Fri 5 pm — Jeopardy

Join us for an entertaining afternoon on Strategicon's original game show "Yu-Gi-Oh! Jeopardy." We ask individiuals Yu-Gi-Oh! related questions Jeopardy style to see who will be victorious!

# Gamex 2023 Maps





Entrance

HILTON LOS ANGELES AIR



# PORT - LOBBY LEVEL



3rd floor. See LARP HQ for specific room numbers.

# **Family Games**

# **Family Games**

# Catalina A (Family Area)

For Gamex 2023, we put together a selection of family-oriented games in several departments. Some of these events will be hosted in the Family Area, while others will be hosted in their department's designated space. Please check the schedule or with the respective department HQ! Some of the sign-up sheets for these games will be in Catalina A.

Hours: Fri: 5 pm to 9 pm, Sat: 9 am to 9 pm, Sun: 9 am to 9 pm

Kids Only

Board & Card Games Ghost Fightin' Treasure Hunters - Ghostbusters

Monster Factory

Miniatures

Clay-o-Rama (Kids Ed) (3) Fuzzy Heroes: The Matrix Special

Family

**Board & Card Games** 

Cat Lady 101 Cat Lady Category 5 Coloretto