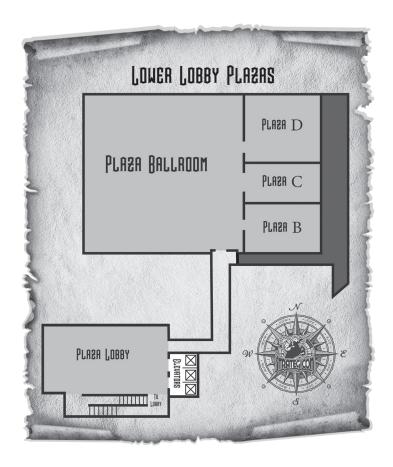

reached the boiling point. There is no more room for diplomacy. Only one of you can rule the yard.

Holotype - Fri 2 pm, Sat 11 am, Sun 9 am

In this science-themed game, you and your opponents play teams of Paleontologists discovering dinosaur and marine reptile specimens and publishing your findings. The player who makes the most scientific advancements wins.

### Munchkin - Sun 2 pm

Go down in the dungeon. Kill everything you meet. Backstab your friends and steal their stuff. Grab the treasure and run.Best part: Get Loot! This is a sponsored tournament with Munchkin loot for prizes!

### Stool Pigeon — Sat 2 pm

It's about to get fowl! A cutthroat card game full of bad little birdies on a mission. Come play any time during the 2 hour scheduled time, it's a quick but super fun game!

















**Miniatures Painting Contest** 

\* Science Fiction Large

Bring your figure(s) for any of the categories listed below. Entries will be accepted from 10 am Saturday until noon Sunday at the Painting Contest table in Miniatures HQ. Judging will take place at 2 pm on Sunday. Miniatures can be picked up after 4pm. Prizes for up to 1st, 2nd, and 3rd place in each category will be awarded. Each Judge will also select a 'Judge's Choice' award.

### **Categories**

- \* Single: All single 25 mm to 35 mm scale human-sized and smaller models. Model should be on an appropriately sized base. The majority of miniatures fit into this size range. The upper limit may reasonably include things such as an orc on a boar (fantasy), Space Marine Terminator (science fiction), and mounted cavalry