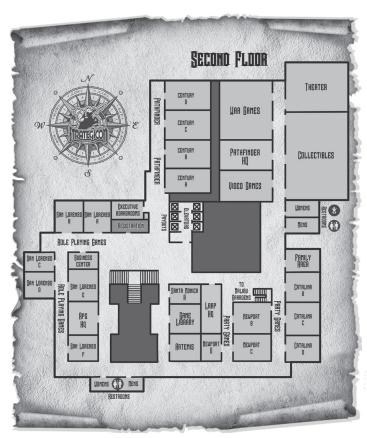

hed the boiling point. There is no more room for diplomacy. Only one of you can rule the yard.

Holotype - Fri 2 pm, Sat 11 am, Sun 9 am

In this science-themed game, you and your opponents play teams of Paleontologists discovering dinosaur and marine reptile specimens and publishing your findings. The player who makes the most scientific advancements wins.

### Munchkin - Sun 2 pm

Go down in the dungeon. Kill everything you meet. Backstab your friends and steal their stuff. Grab the treasure and run.Best part: Get Loot! This is a sponsored tournament with Munchkin loot for prizes!

### Stool Pigeon — Sat 2 pm

It's about to get fowl! A cutthroat card game full of bad little birdies on a mission. Come play any time during the 2 hour scheduled time, it's a quick but super fun game!

















**Miniatures Painting Contest** 

\* Science Fiction Large

Bring your figure(s) for any of the categories listed below. Entries will be accepted from 10 am Saturday until noon Sunday at the Painting Contest table in Miniatures HQ. Judging will take place at 2 pm on Sunday. Miniatures can be picked up after 4pm. Prizes for up to 1st, 2nd, and 3rd place in each category will be awarded. Each Judge will also select a 'Judge's Choice' award.

### **Categories**

- \* Single: All single 25 mm to 35 mm scale human-sized and smaller models. Model should be on an appropriately sized base. The majority of miniatures fit into this size range. The upper limit may reasonably include things such as an orc on a boar (fantasy), Space Marine Terminator (science fiction), and mounted cavalry (hi