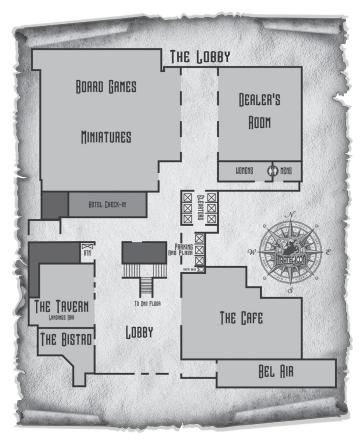

ached the boiling point. There is no more room for diplomacy. Only one of you can rule the yard.

Holotype - Fri 2 pm, Sat 11 am, Sun 9 am

In this science-themed game, you and your opponents play teams of Paleontologists discovering dinosaur and marine reptile specimens and publishing your findings. The player who makes the most scientific advancements wins.

### Munchkin - Sun 2 pm

Go down in the dungeon. Kill everything you meet. Backstab your friends and steal their stuff. Grab the treasure and run.Best part: Get Loot! This is a sponsored tournament with Munchkin loot for prizes!

### Stool Pigeon — Sat 2 pm

It's about to get fowl! A cutthroat card game full of bad little birdies on a mission. Come play any time during the 2 hour scheduled time, it's a quick but super fun game!

















**Miniatures Painting Contest** 

\* Science Fiction Large

Bring your figure(s) for any of the categories listed below. Entries will be accepted from 10 am Saturday until noon Sunday at the Painting Contest table in Miniatures HQ. Judging will take place at 2 pm on Sunday. Miniatures can be picked up after 4pm. Prizes for up to 1st, 2nd, and 3rd place in each category will be awarded. Each Judge will also select a 'Judge's Choice' award.

### **Categories**

- \* Single: All single 25 mm to 35 mm scale human-sized and smaller models. Model should be on an appropriately sized base. The majority of miniatures fit into this size range. The upper limit may reasonably include things such as an orc on a boar (fantasy), Space Marine Terminator (science fiction), and mounted cavalry (