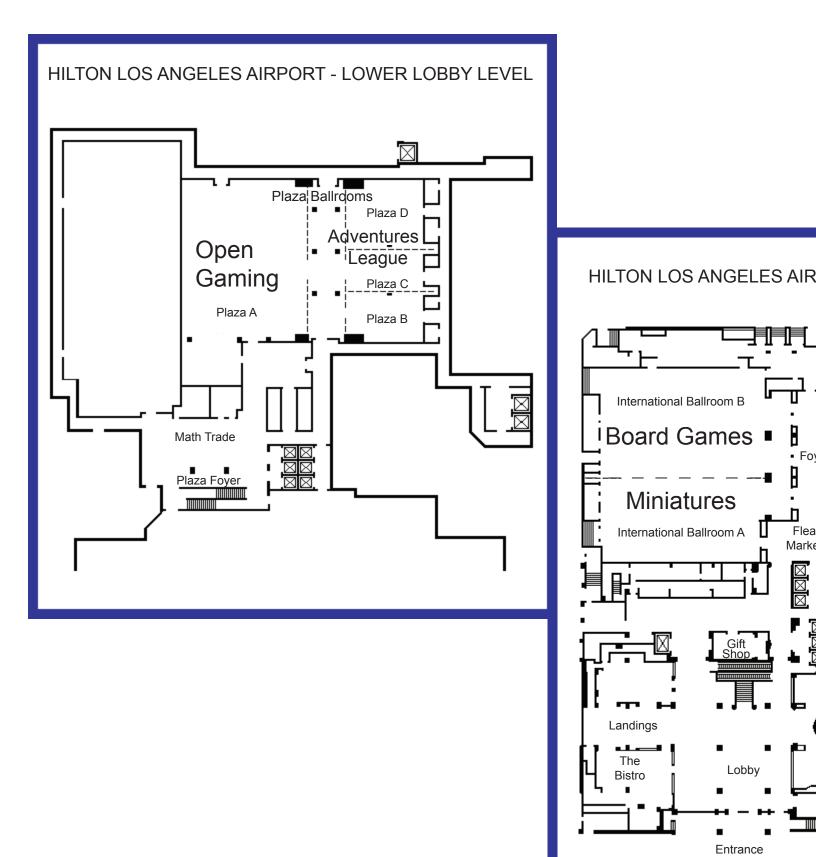

motive cards are used exclusively for tunnels. Some destination cards have an end point inside Switzerland and others end in adjacent countries.

#### Ticket to Ride: Team Asia - Sun 5 pm

Four or six players compete as two-player teams, with teammates sitting next to one another at the table. Each player has her own secret hand of cards and tickets, in addition to some cards and tickets being placed in a shared cardholder that either player on the team can access.

#### Ticket to Ride: USA 1910 - Sun 10 am

Players collect cards of various types of train cars they then use to claim railway routes in North America. The longer the routes, the more points they earn. Additional points come to those who fulfill Destination Tickets – goal cards that connect distant cities.

# Orccon 2016 Maps





Mer

LARPS/RPG

## 31

#### Time Empire PLAYTEST - Mon 2 pm

This is an Empire Building board-game with a twist: a time-travel mechanic that allows you to go back and influence the outcome of previous turns! Can you accomplish your goals before the end of time?

#### Timeline - Sun 2 pm

How well do you know your history of events and inventions? Timeline tests your knowledge as you try to place your cards in chronological order. Be first to place all of your cards in the right order, and you're the winner!

#### Titan — Sat 11 am

This tournament will have a 6-player final - played until there is only One Titan left alive. Can \*you\* be the One, leading your Colossi to victory? First-round heats, when needed, will be 2-4 hours, time-limited, highest-point players from first-round hea