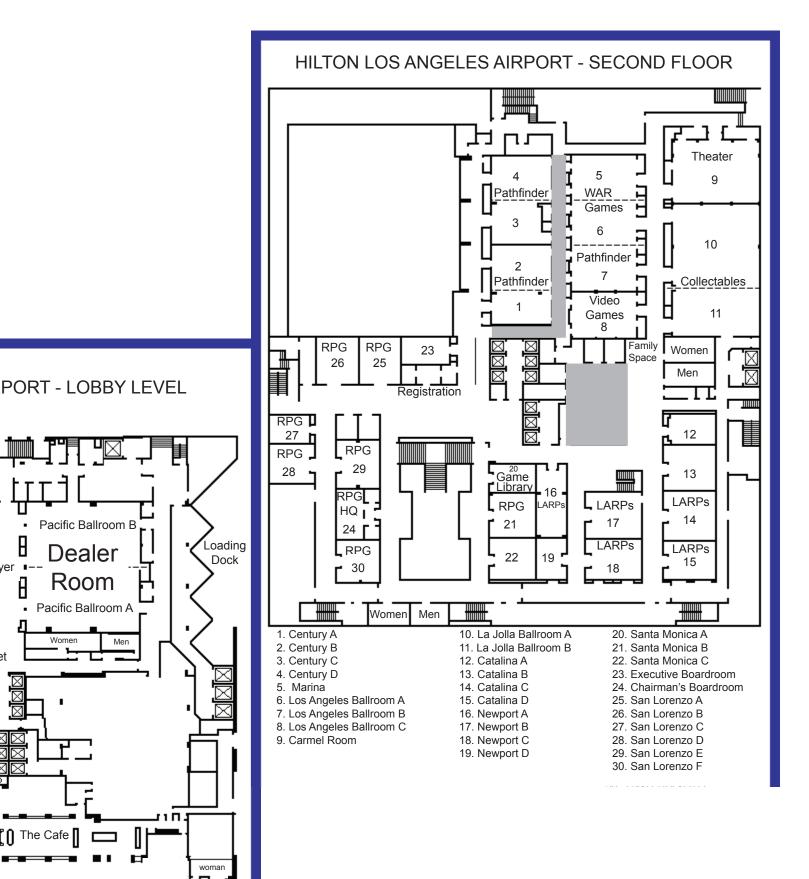

tive cards are used exclusively for tunnels. Some destination cards have an end point inside Switzerland and others end in adjacent countries.

#### Ticket to Ride: Team Asia - Sun 5 pm

Four or six players compete as two-player teams, with teammates sitting next to one another at the table. Each player has her own secret hand of cards and tickets, in addition to some cards and tickets being placed in a shared cardholder that either player on the team can access.

#### Ticket to Ride: USA 1910 - Sun 10 am

Players collect cards of various types of train cars they then use to claim railway routes in North America. The longer the routes, the more points they earn. Additional points come to those who fulfill Destination Tickets – goal cards that connect distant cities.

# Orccon 2016 Maps





Mer

LARPS/RPG

## 31

#### Time Empire PLAYTEST - Mon 2 pm

This is an Empire Building board-game with a twist: a time-travel mechanic that allows you to go back and influence the outcome of previous turns! Can you accomplish your goals before the end of time?

#### Timeline - Sun 2 pm

How well do you know your history of events and inventions? Timeline tests your knowledge as you try to place your cards in chronological order. Be first to place all of your cards in the right order, and you're the winner!

#### Titan — Sat 11 am

This tournament will have a 6-player final - played until there is only One Titan left alive. Can \*you\* be the One, leading your Colossi to victory? First-round heats, when needed, will be 2-4 hours, time-limited, highest-point players from first-round heats