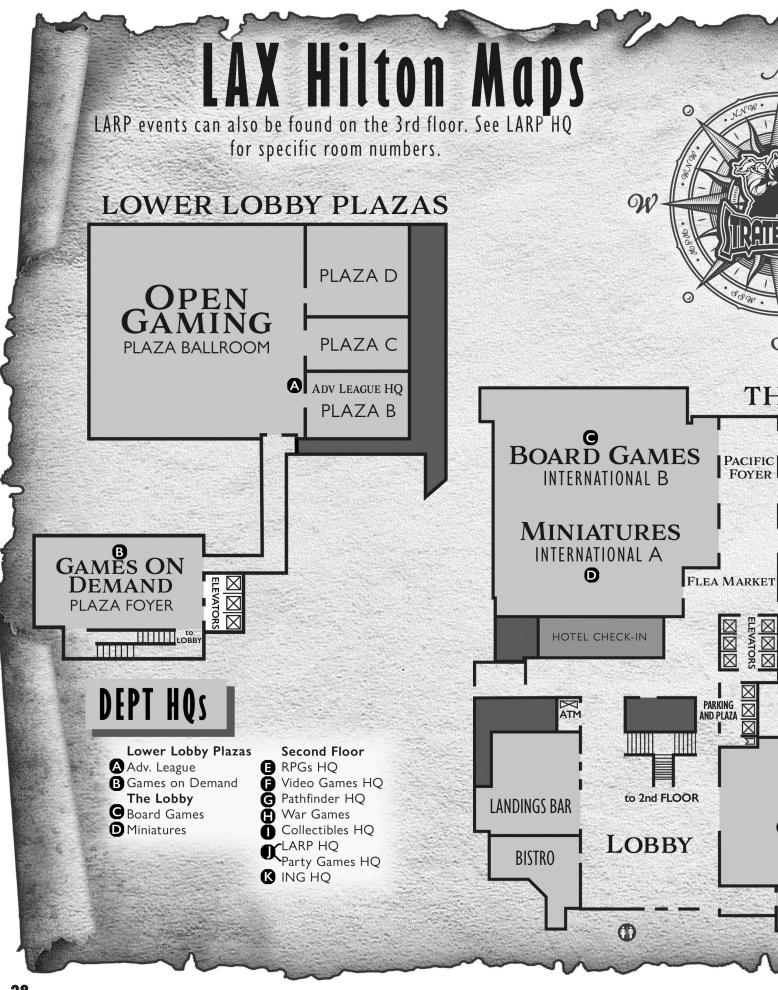

bbits — Sat 6 pm

A 2-8 player trick-writing game where bunnies compete to grab veggies. Propose plans, win tricks, and score points for accurate predictions. After three rounds, the bunny with the most points is crowned the most "rascally" rabbit of all!

#### **Ship Show** — Fri 6 pm

A cooperative party game where communication is done through organization. Work together to organize objects in the Everything, Inc warehouse, take in customer orders, and ship them out correctly! Perfect for people who love Codenames.

## **Sovereign: Fall of Wormwood** — Sun 6 pm

A sci-fi tactical card game for 2-4 players with over 500 unique cards and a detailed world. Fight, bluff, or negotiate your way to victory! The feeling of a collectible card game in a single box, with 10 preconstructed decks.





# **Indie New Games**

#### TacTile! — Fri 3 pm, 6 pm

Race your opponents across the modular 4 color board while building a tableau of colorful action cards. Landing on a tile activates all the action cards you own of the same color for bonus actions. Cleverly position your pieces to trigger multiple colors for an action cascade!

**TacTile Open Demos** — Fri Noon, Sat, Sun 9 am, Noon, 3 pm, 6 pm Race your opponents across the modular 4 color board while building a tableau of colorful action cards. Landing on a tile activates all the action cards you own of the same color for bonus actions. Cleverly position your pieces to trigger multiple colors for an action cascade!

## Tournament of Towers — Fri 4 pm

Come play Tournament of Towers in Party Mode! (30+ Player Co-Op)If you can help