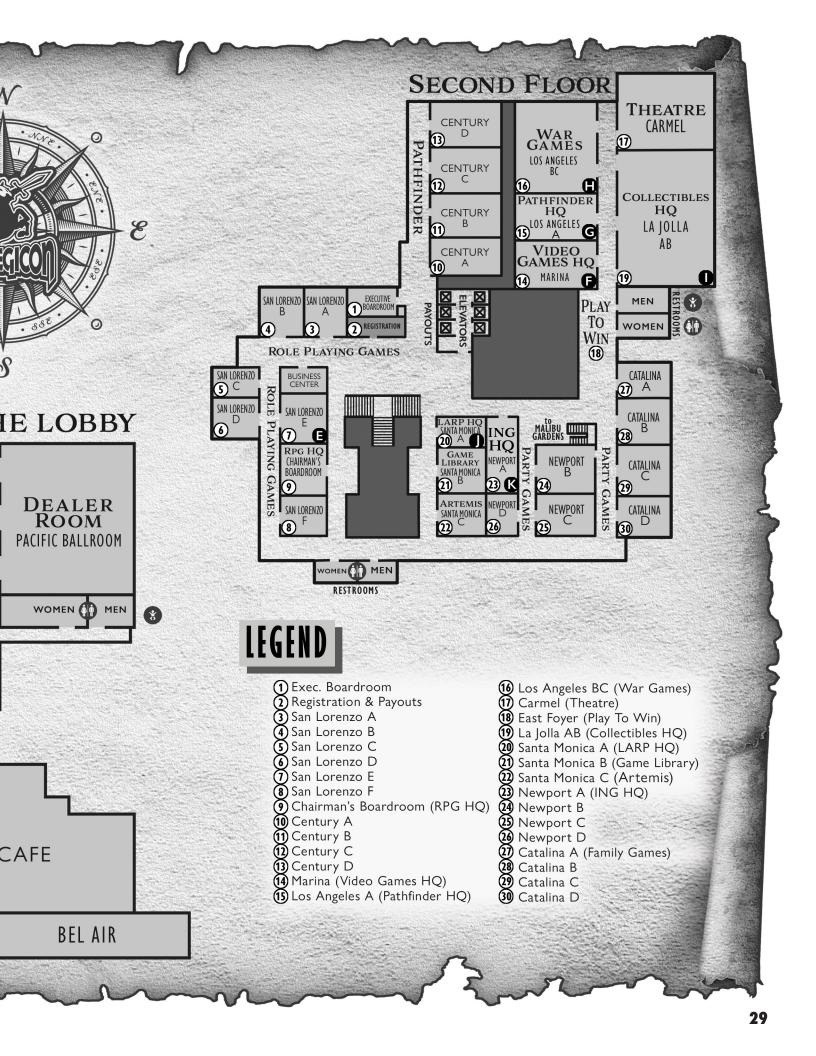

its — Sat 6 pm

A 2-8 player trick-writing game where bunnies compete to grab veggies. Propose plans, win tricks, and score points for accurate predictions. After three rounds, the bunny with the most points is crowned the most "rascally" rabbit of all!

#### **Ship Show** — Fri 6 pm

A cooperative party game where communication is done through organization. Work together to organize objects in the Everything, Inc warehouse, take in customer orders, and ship them out correctly! Perfect for people who love Codenames.

## **Sovereign: Fall of Wormwood** — Sun 6 pm

A sci-fi tactical card game for 2-4 players with over 500 unique cards and a detailed world. Fight, bluff, or negotiate your way to victory! The feeling of a collectible card game in a single box, with 10 preconstructed decks.





# **Indie New Games**

#### TacTile! — Fri 3 pm, 6 pm

Race your opponents across the modular 4 color board while building a tableau of colorful action cards. Landing on a tile activates all the action cards you own of the same color for bonus actions. Cleverly position your pieces to trigger multiple colors for an action cascade!

**TacTile Open Demos** — Fri Noon, Sat, Sun 9 am, Noon, 3 pm, 6 pm Race your opponents across the modular 4 color board while building a tableau of colorful action cards. Landing on a tile activates all the action cards you own of the same color for bonus actions. Cleverly position your pieces to trigger multiple colors for an action cascade!

## Tournament of Towers — Fri 4 pm

Come play Tournament of Towers in Party Mode! (30+ Player Co-Op)If you can help co